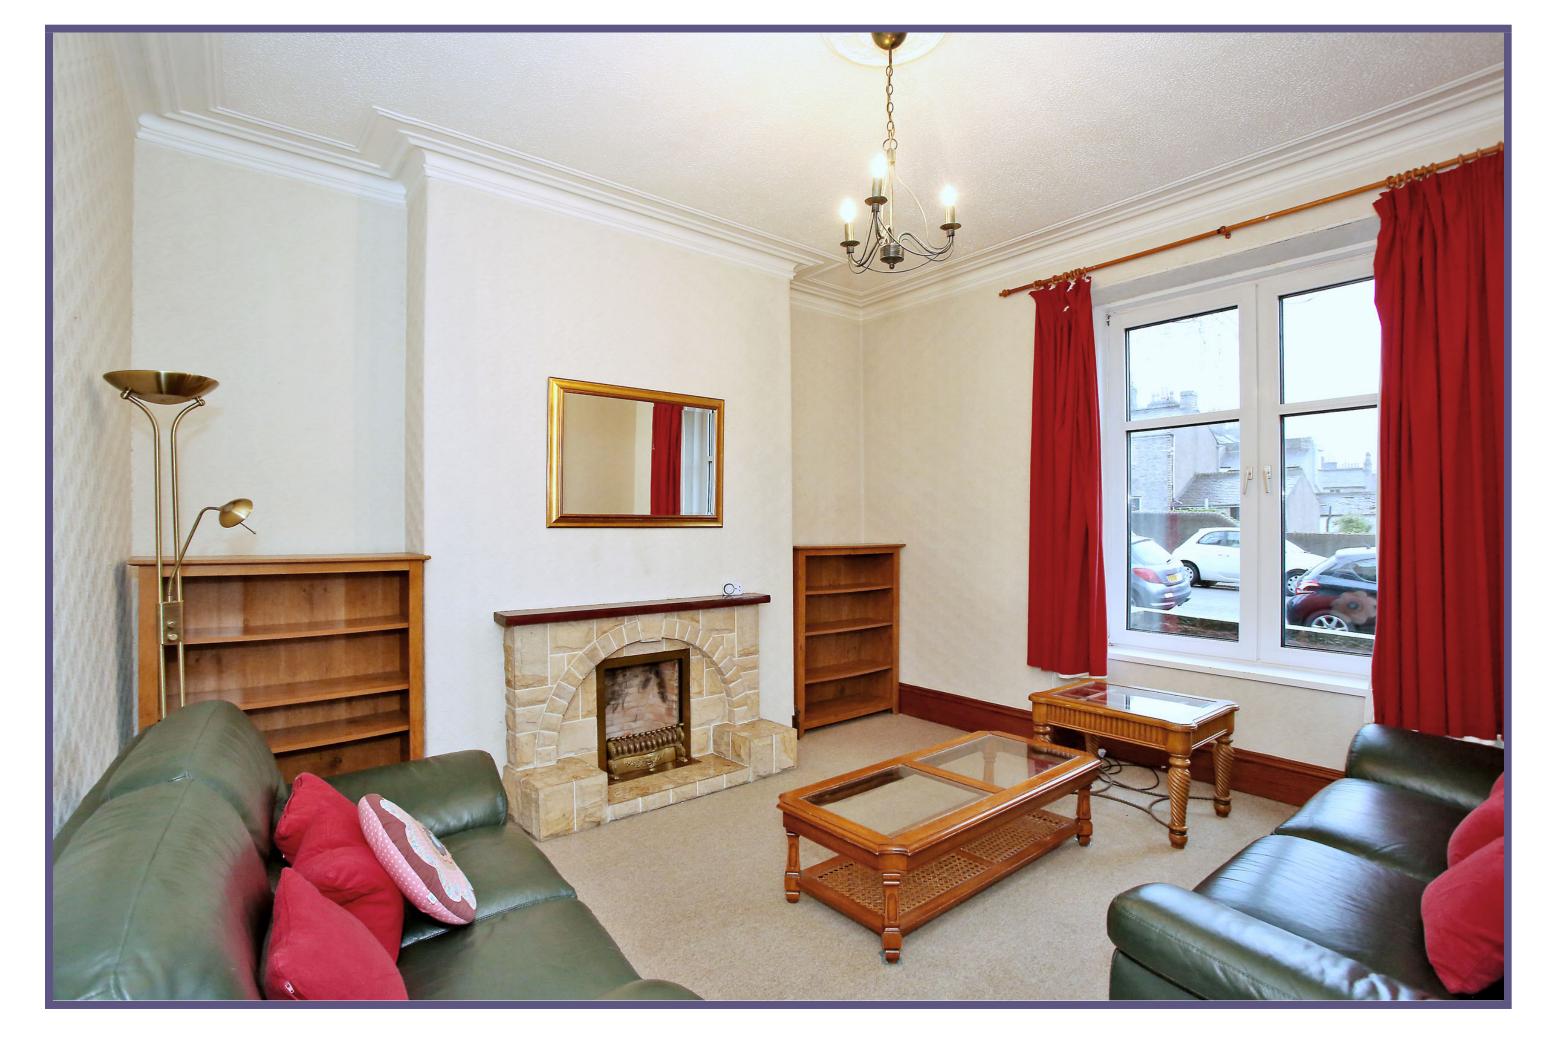

The accommodation itself comprises of a welcoming entrance hallway permitting access to all further accommodation. The spacious lounge is situated to the front offering a lovely outlook over the quiet street and allowing plentiful natural light into the property, the room can easily accommodate a wide range of free standing furniture.

Gas Central Heating

**Double Glazing** 

Secure Entry System

**On Street Parking** 

**EPC Band D** 

Lounge

Lounge

Kitchen

**Double Bedroom One** 

**Double Bedroom One** 

**Double Bedroom Two** 

Bathroom

Garden

Floorplan