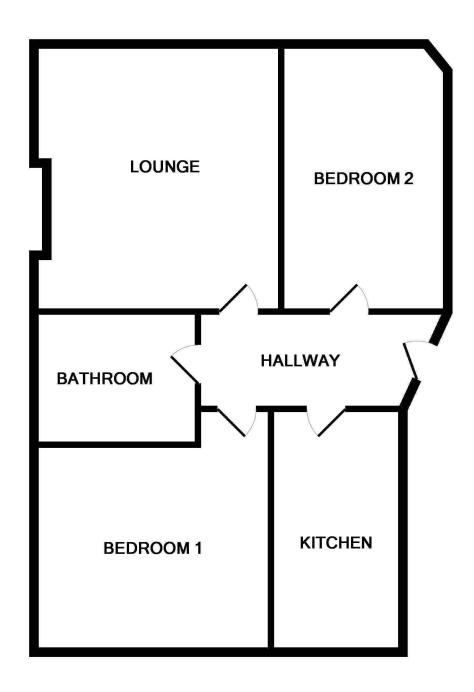

The accommodation itself comprises of a welcoming entrance hallway permitting access to all further accommodation. The spacious lounge is situated to the front offering a lovely outlook over the quiet street and allowing plentiful natural light into the property, the room can easily accommodate a wide range of free standing furniture.

The kitchen has been fitted with a wide range of base and wall units offering plentiful storage and work surfaces with current white goods such as the oven with gas hob, washer/dryer and fridge/freezer to be included within the sale. The room also offers space for casual dining, a much sought after feature.

The property also offers two double bedrooms, both finished in a neutral colour scheme and being of a generous proportion. The main bedroom is situated to the rear, being on a elevated level to the rear garden. The bathroom has been fitted with a most stylish and modern white suite, comprising a w.c. and hand wash basin within an attractive vanity unit in addition to the shower over bath. The bathroom also features underfloor heating along with an anti-mist mirror and humidity activated fan.

**Double Bedroom One** 

**Double Bedroom One** 

**Double Bedroom Two** 

Bathroom

Garden

Floorplan