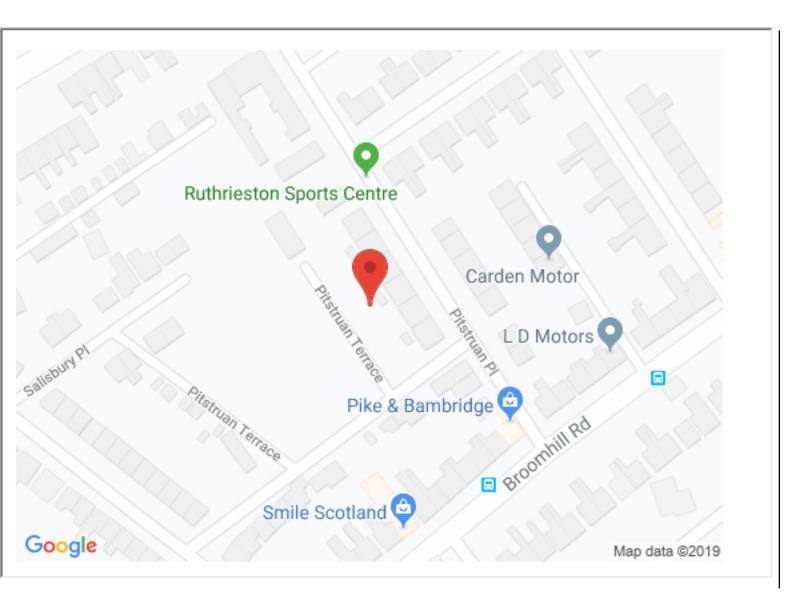

## **Property location**

Travelling from Union Street continue onto Holburn Street and at the first set of traffic lights turn right onto Great Western Road. Continuing a good distance along Great Western Road, Pitstruan Place is situated on the left hand side.

Pitstruan Place is situated between Great Western Road and Broomhill Road in Aberdeen's west end, it is ideally placed for good public transport facilities and is within walking distance of the city centre. A short drive leads to the main Aberdeen ring road which provides commuting to both north and south of the city.

## **Directions:**

### Location: