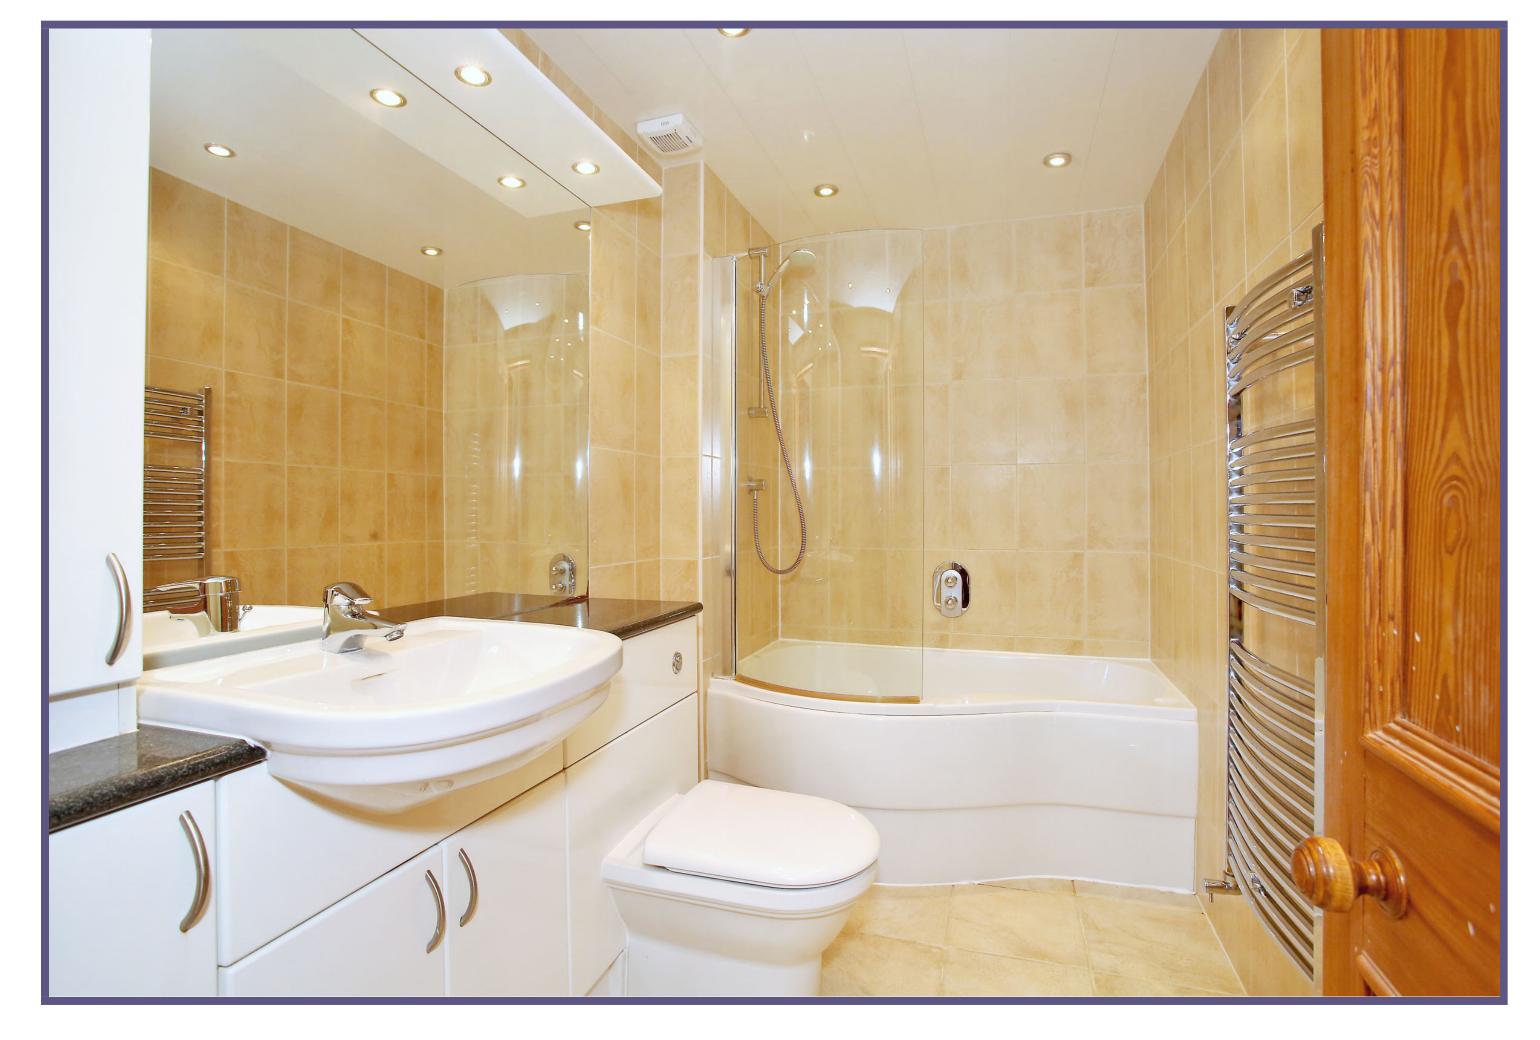

The property also offers two double bedrooms, both finished in a neutral colour scheme and being of a generous proportion. The main bedroom is situated to the rear, being on a elevated level to the rear garden. The bathroom has been fitted with a most stylish and modern white suite, comprising a w.c. and hand wash basin within an attractive vanity unit in addition to the shower over bath. The bathroom also features underfloor heating along with an anti-mist mirror and humidity activated fan.

**Double Bedroom One** 

**Double Bedroom One** 

**Double Bedroom Two** 

Bathroom

Garden

Floorplan