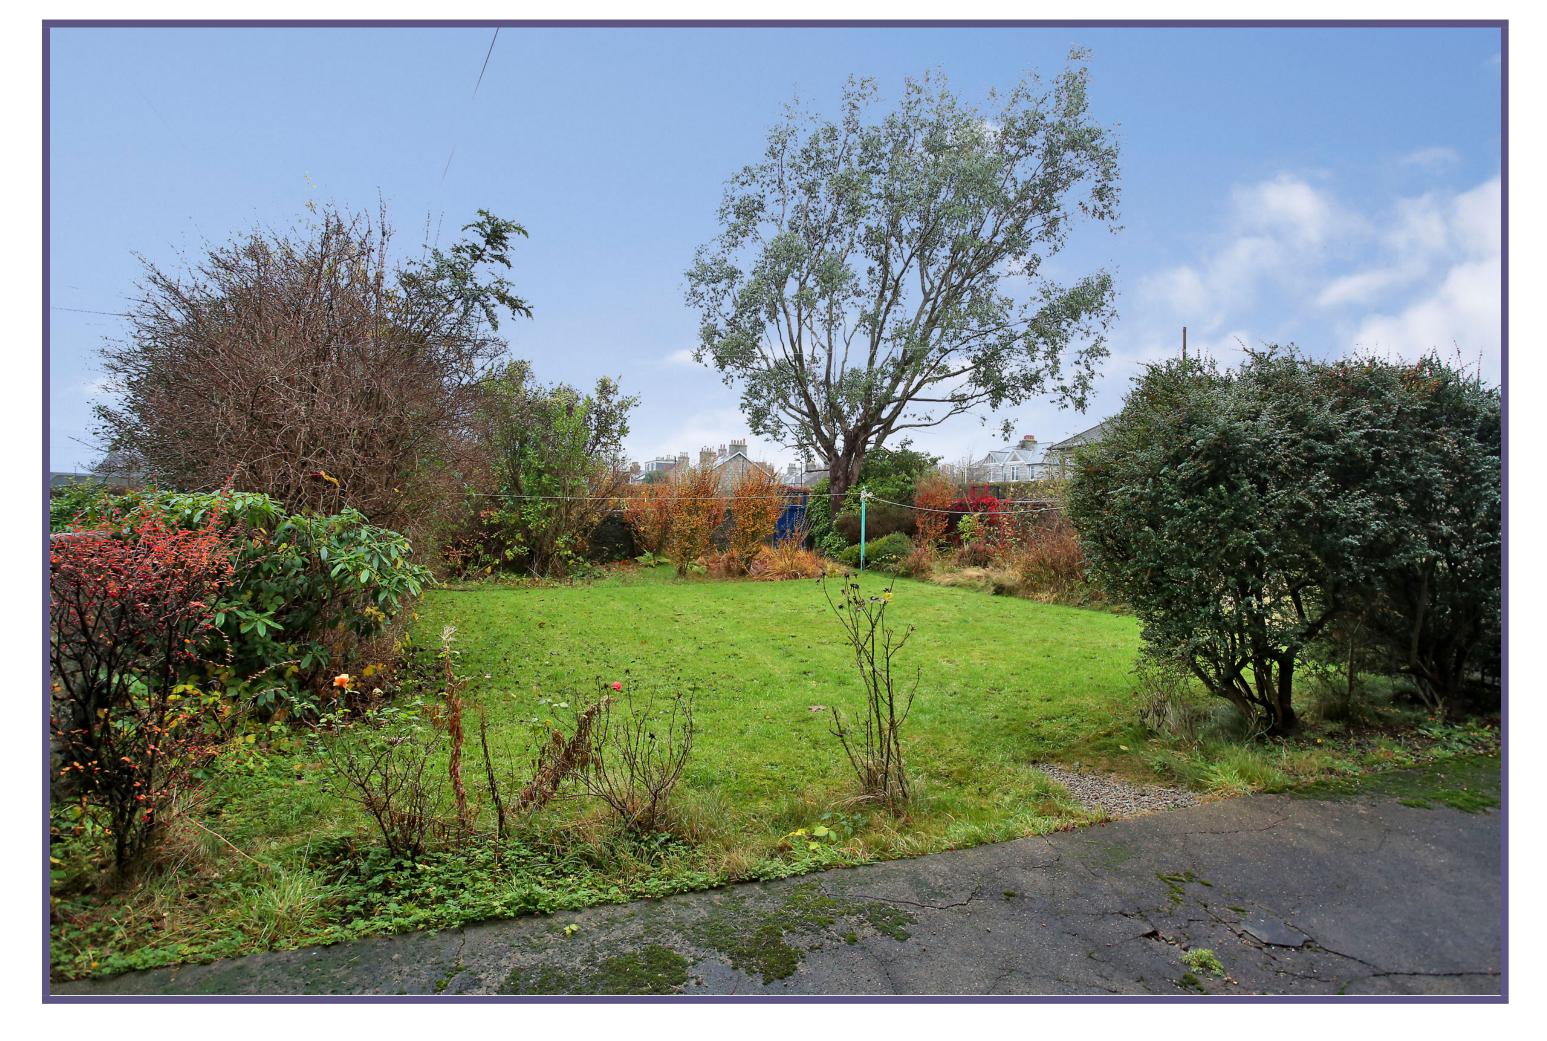

The property further features access to a private cellar accessed from the well maintained communal hallway ideal for storage, in addition to the communal attic along with access to the shared rear garden.

On street parking is available to the front of the property.

All current furniture would also be available by negotiation.

Lounge 13'3" x 13'7" (4.04m x 4.14m) approx. Kitchen 12'5" x 6'8" (3.79m x 2.03m) approx. **Double Bedroom** 12'6" x 11'4" (3.81m x 3.46m) approx. **Double Bedroom** 13'6" x 7'8" (4.12m x 2.34m) approx. Bathroom 9'1" x 5'2" (2.77m x 1.58m) approx.

**Double Bedroom One** 

**Double Bedroom One** 

**Double Bedroom Two** 

Bathroom

Garden

Floorplan