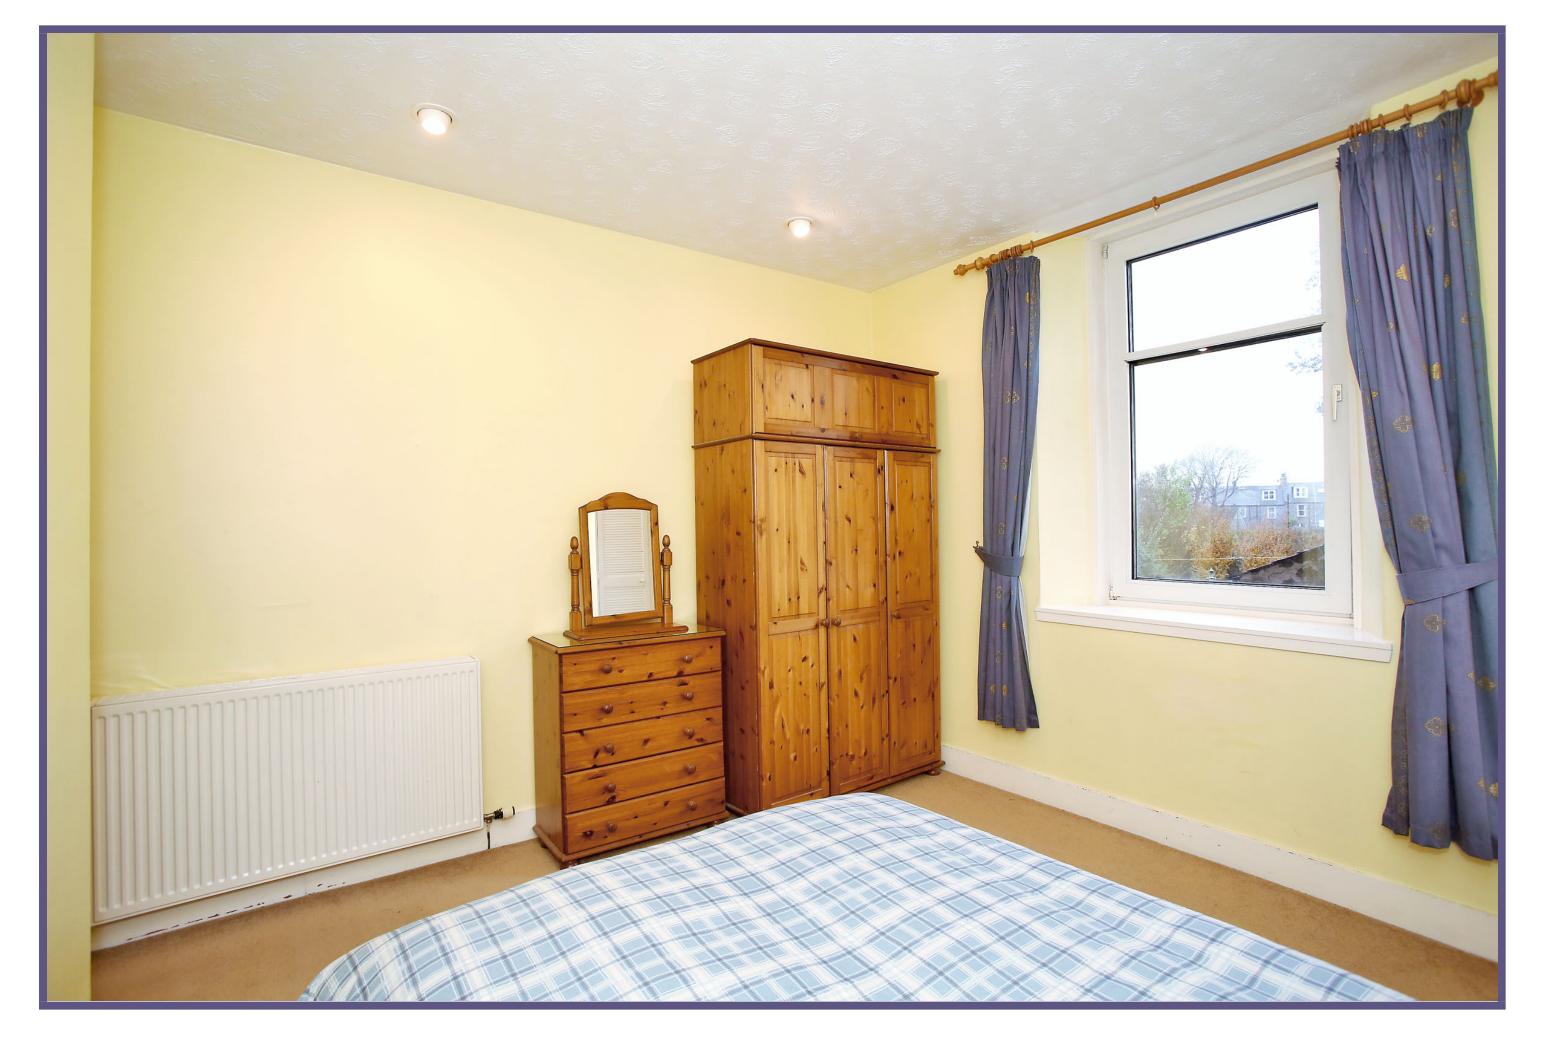

The property also offers two double bedrooms, both finished in a neutral colour scheme and being of a generous proportion. The main bedroom is situated to the rear, being on a elevated level to the rear garden. The bathroom has been fitted with a most stylish and modern white suite, comprising a w.c. and hand wash basin within an attractive vanity unit in addition to the shower over bath. The bathroom also features underfloor heating along with an anti-mist mirror and humidity activated fan.

**Double Bedroom One** 

**Double Bedroom One** 

**Double Bedroom Two** 

Bathroom

Garden

Floorplan