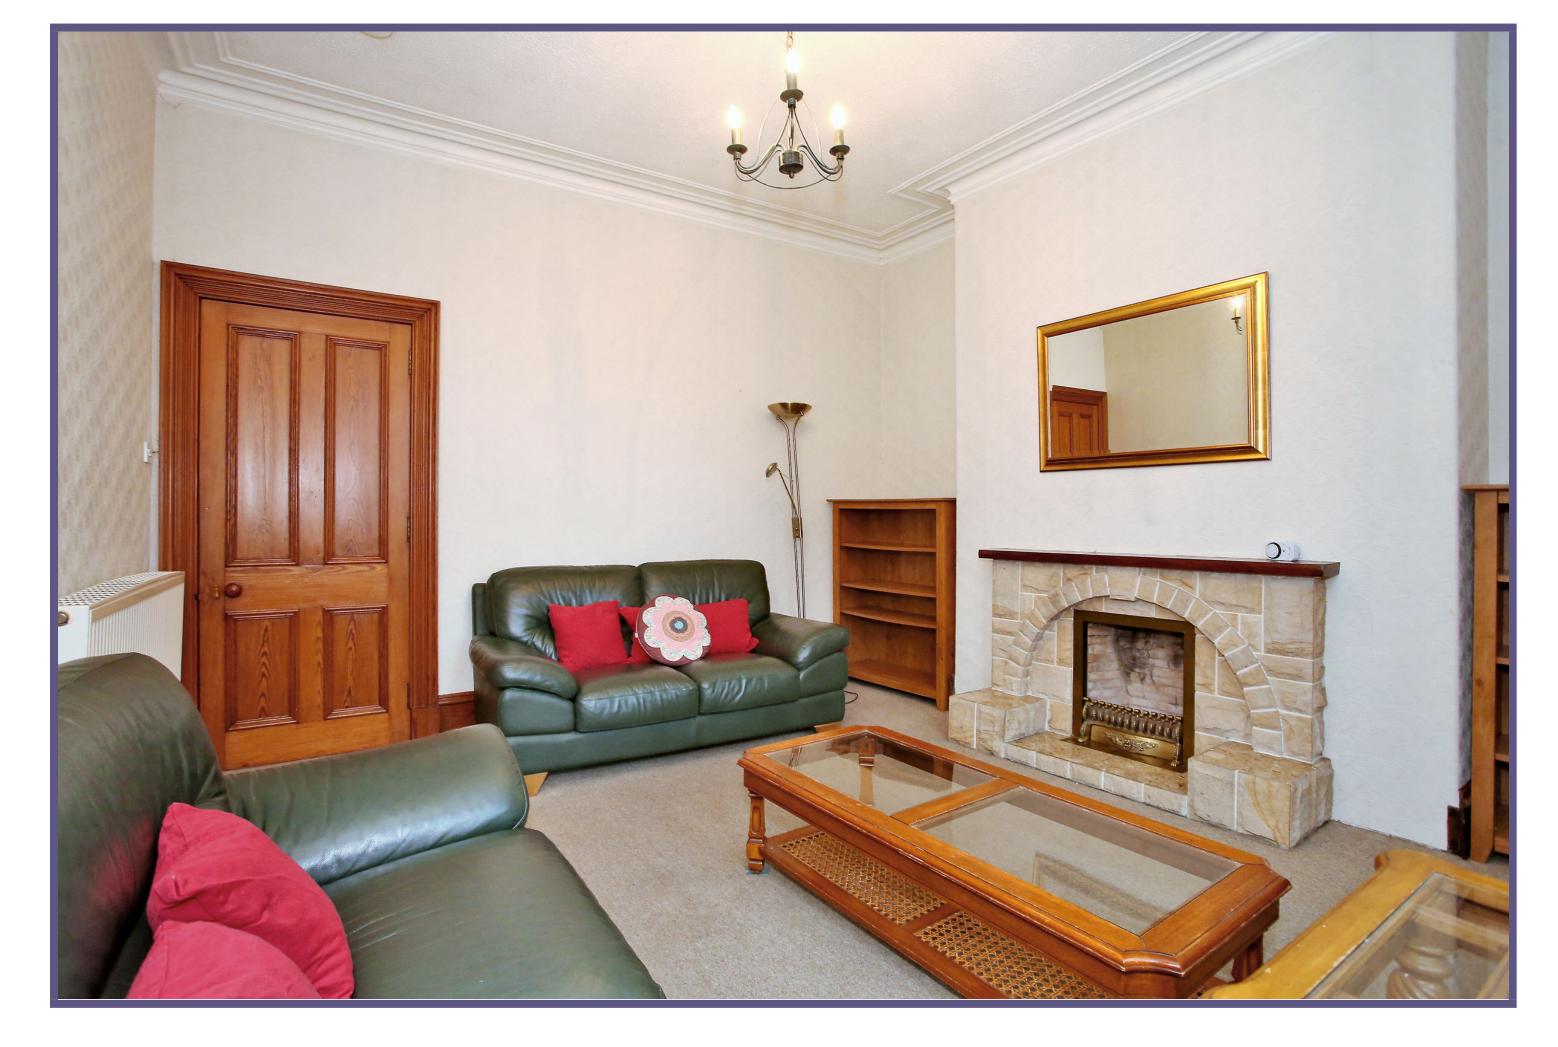

The accommodation itself comprises of a welcoming entrance hallway permitting access to all further accommodation. The spacious lounge is situated to the front offering a lovely outlook over the quiet street and allowing plentiful natural light into the property, the room can easily accommodate a wide range of free standing furniture.

Gas Central Heating

**Double Glazing** 

Secure Entry System

**On Street Parking** 

**EPC Band D** 

Lounge

Lounge

Kitchen

**Double Bedroom One** 

**Double Bedroom One** 

**Double Bedroom Two** 

Bathroom

Garden

Floorplan