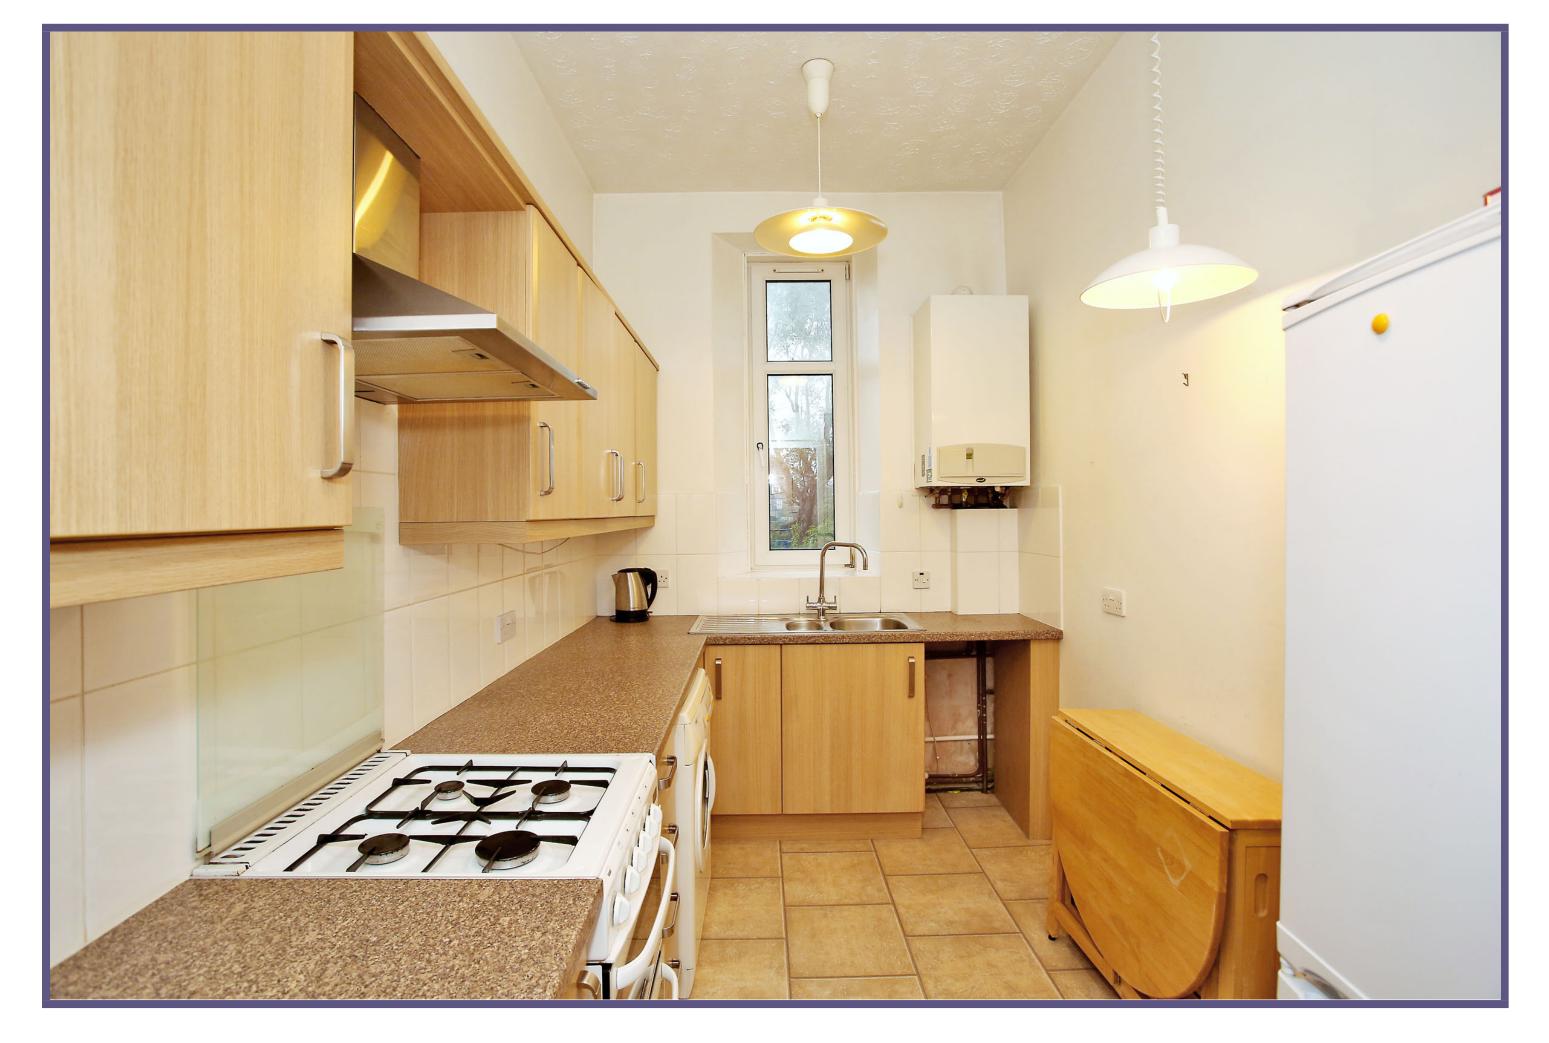

The kitchen has been fitted with a wide range of base and wall units offering plentiful storage and work surfaces with current white goods such as the oven with gas hob, washer/dryer and fridge/freezer to be included within the sale. The room also offers space for casual dining, a much sought after feature.

Gas Central Heating

**Double Glazing** 

Secure Entry System

**On Street Parking** 

**EPC Band D** 

Lounge

Lounge

Kitchen